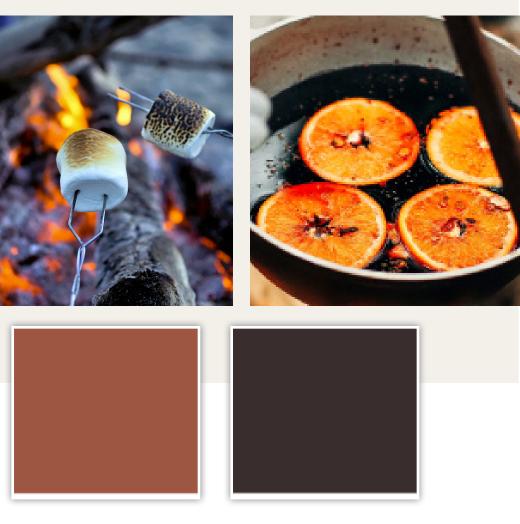

### FRAGRANCE PROFILE INFLUENCERS:

Modern & RefinedGourmetRichWarm SpiceSmokyAddictiveCozyEnvelopingTextural

artistry. BACKED BY SCIENCE™

### COLOR PALETTE:

| Linen | Cream | Hazelnut | Pumpkin | Terracotta |  |
|-------|-------|----------|---------|------------|--|

FRUCH COLOR & FRAGRANCE CO. artistry. BACKED BY SCIENCE

Charcoal

artigtry. BACKED BY SCIENCE™